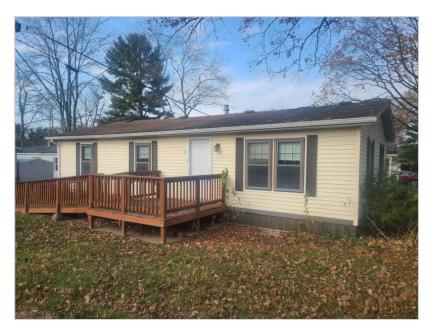

## Featured Benefits:

Ranch home Shutters Shingle roof Vinyl siding

## 11 Child Drive, Doylestown, PA, 18901

## Overview:

Nice sized 2 bed 1 bath home that features a large living room with vaulted ceiling and a spacious master. Fresh paint and new carpeting throughout. Come add your finishing touches to this home only minutes from the center of Doylestown.